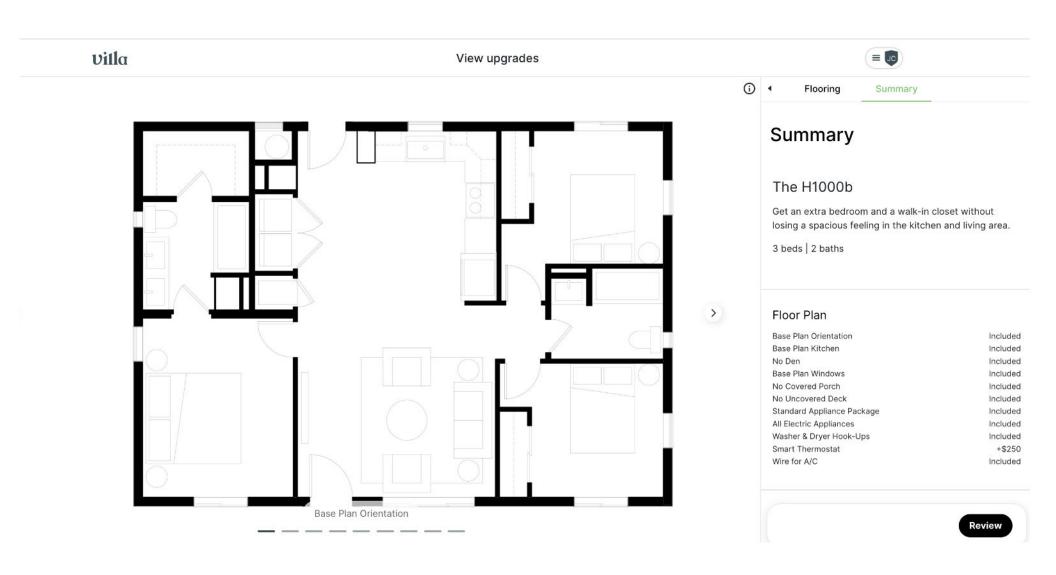

ngle-Resid. - Improved Units: 1 Percent Slope: 2.2178 Tax Rate Area: 089-036 Street View Assessor Parcel Map 319 Run parcel report... Santa Veneta SupDistrict: District 1 - Damon Connolly Tract:Block: 106002 WUI 317 FloodZone: X Flood Ins : N Fire Svc : County Fire (CSA 19) Stream Conservation Area: : Displaying 1 - 1 (Total: 1) ◆ Page 1 of 1 ▶ I ▶

A fire and flood zone map indicates if a parcel is at risk of flooding or wildfires

### Design Studio Choices

#### Design Studio Choices | Floor plan



Make your home truly yours by choosing design options and upgrades in the Villa Design Studio!

#### Design Studio Choices | Exterior



#### Design Studio Choices | Kitchen



#### Design Studio Choices | Bath



#### Design Studio Choices | Flooring



#### Design Studio Choices | Summary



## Villa Budget Summary

#### Villa Budget Summary | Pre-construction & Jurisdictional

#### Preconstruction

| Item                          | Price (Low) | Price (High) | Notes & Comments                                                                   |
|-------------------------------|-------------|--------------|------------------------------------------------------------------------------------|
| Preconstruction Diligence Fee |             |              | Preconstruction Diligence Fee, due at PSA signature.                               |
| Boundary Survey               |             |              | Boundary Survey & Staking are a part of Villa's permitting & construction process. |
| Permit Preparation Fee        |             |              | Due upon permit submission, after