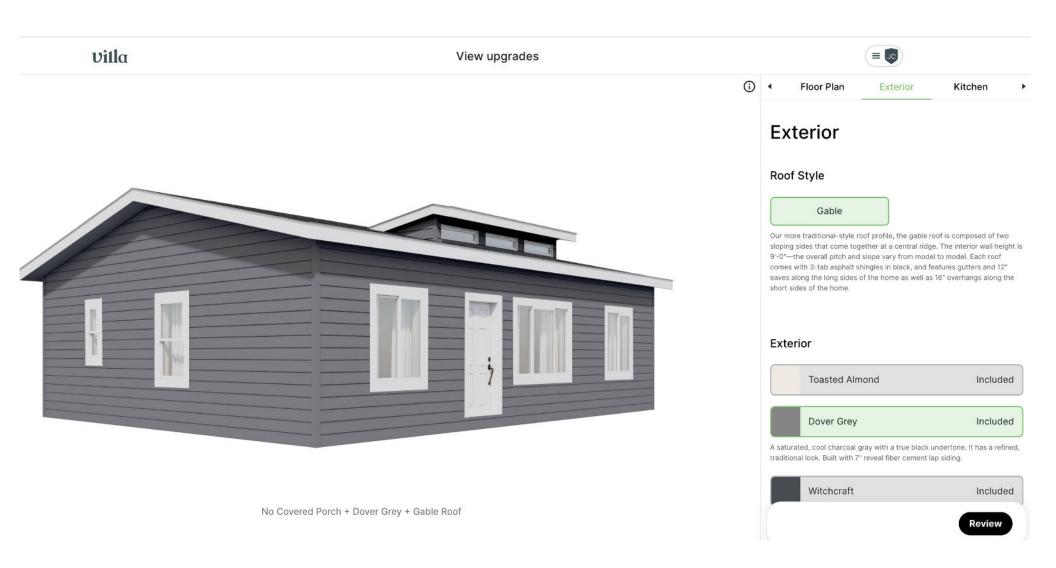

ols Location ... Parcel (1) I want to... 3.23 > ... Parcel Address: Jurisdiction: Unincorporated Zoning: R1-B1 -Residential Single Family 321 Land Use: 11 -Single-Resid. - Improved Units: 1 Percent Slope: 2.2178 Tax Rate Area: 089-036 Street View Assessor Parcel Map 319 Run parcel report... Santa Veneta SupDistrict: District 1 - Damon Connolly Tract:Block: 106002 WUI 317 FloodZone: X Flood Ins : N Fire Svc : County Fire (CSA 19) Stream Conservation Area: : Displaying 1 - 1 (Total: 1) ◆ Page 1 of 1 ▶ I ▶

A fire and flood zone map indicates if a parcel is at risk of flooding or wildfires

### Design Studio Choices

#### Design Studio Choices | Floor plan



Make your home truly yours by choosing design options and upgrades in the Villa Design Studio!

#### Design Studio Choices | Exterior



#### Design Studio Choices | Kitchen



#### Design Studio Choices | Bath



#### Design Studio Choices | Flooring



#### Design Studio Choices | Summary



## Villa Budget Summary

#### Villa Budget Summary | Pre-construction & Jurisdictional

#### Preconstruction

| Item                          | Price (Low) | Price (High) | Notes & Comments                                                                   |
|-------------------------------|-------------|--------------|------------------------------------------------------------------------------------|
| Preconstruction Diligence Fee |             |              | Preconstruction Diligence Fee, due at PSA signature.                               |
| Boundary Survey               |             |              | Boundary Survey & Staki