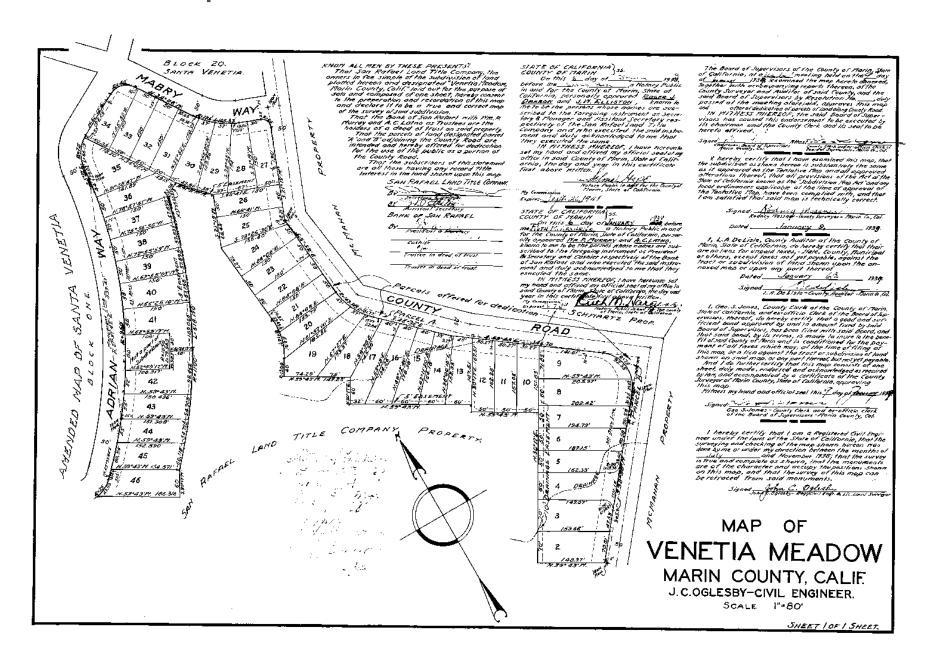

#### Plat Map

A plat map illustrates established boundaries, property lines, and the layout of a parcel.