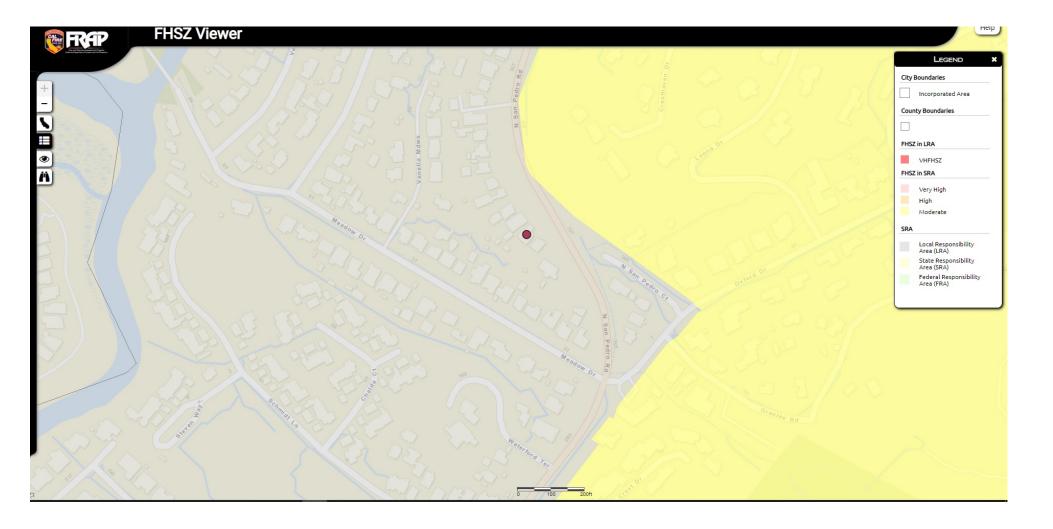

#### Fire Zone Map

<sup>—</sup> A fire zone map illustrates the risk factor of wildfires near a particular parcel.

#### Flood and Fire Zone Map

A fire and flood zone map indicates if a parcel is at risk of flooding or wildfires