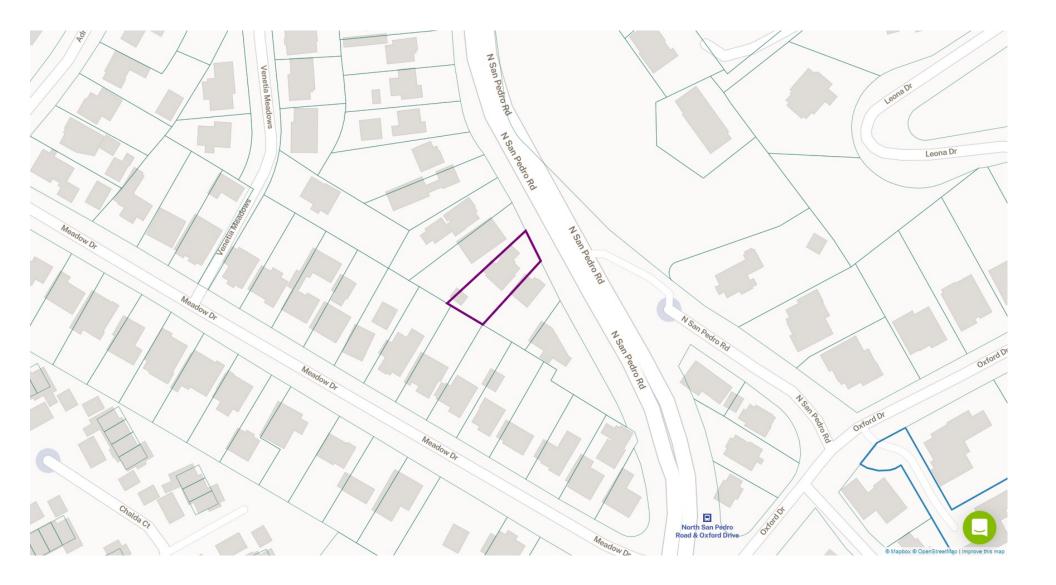

#### Vicinity Map

— A vicinity map shows the parcel in context of its nearby landmarks, roads, bodies of water and other geographical features.