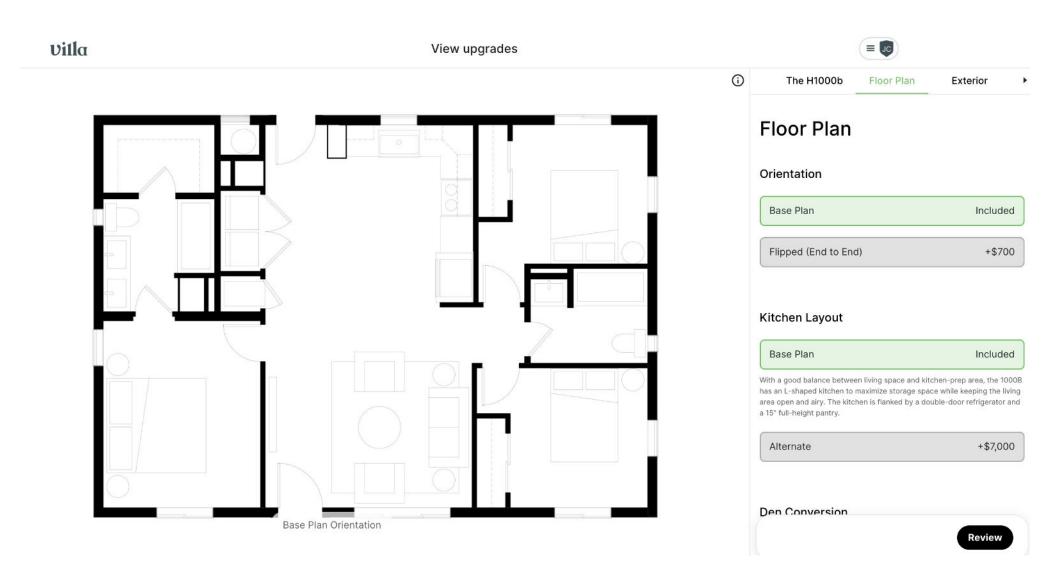

#### Design Studio Choices | Floor plan

Make your home truly yours by choosing design options and upgrades in the Villa Design Studio!