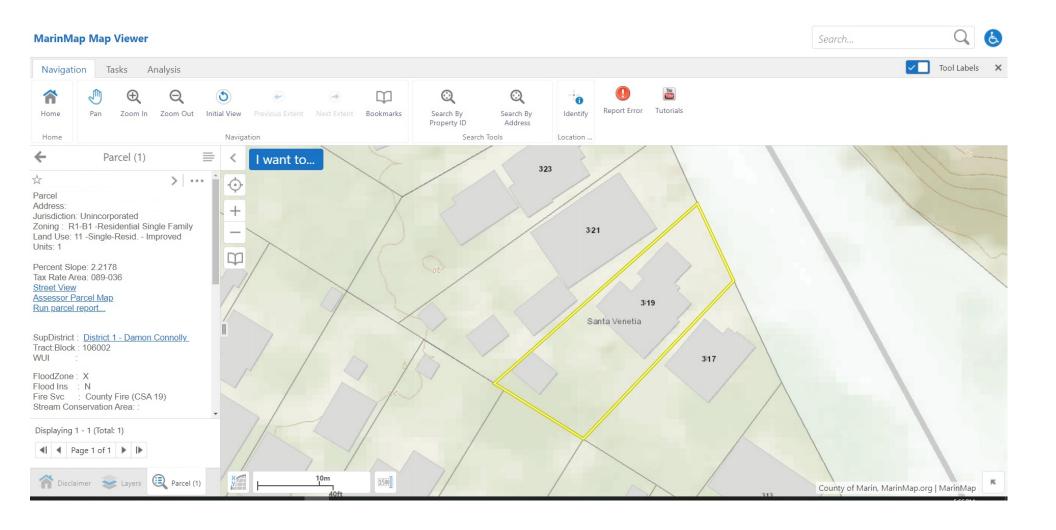

#### **County Parcel Map**

— A county parcel map stipulates specific details on land development planning and zoning regulations.

#### MarinMap Map Viewer Navigation Analysis Tasks Report Error Tutorials Search By Home Pan Zoom In Zoom Out Initial View Previous Extent Bookmarks Search By Identify Property ID Address Home Navigation Search Tools Location ... Parcel (1) I want to... 3.23 > ... Parcel Address: Jurisdiction: Unincorporated Zoning: R1-B1 -Residential Single Family 321 Land Use: 11 -Single-Resid. - Improved Units: 1 Percent Slope: 2.2178 Tax Rate Area: 089-036 Street View Assessor Parcel Map 319 Run parcel report... Santa Veneta SupDistrict: District 1 - Damon Connolly Tract:Block: 106002 WUI 317 FloodZone: X Flood Ins : N Fire Svc : County Fire (CSA 19) Stream Conservation Area: : Displaying 1 - 1 (Total: 1) ◆ Page 1 of 1 ▶ I ▶